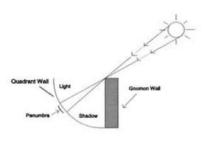

### Naked Eye Observatory - Jantar Mantar

To North Celestial Pole

A

Q 1

D
Q 2

Latitude Ang
North
B
Sout

Measuring Time

Ancient Egyptian Sundial