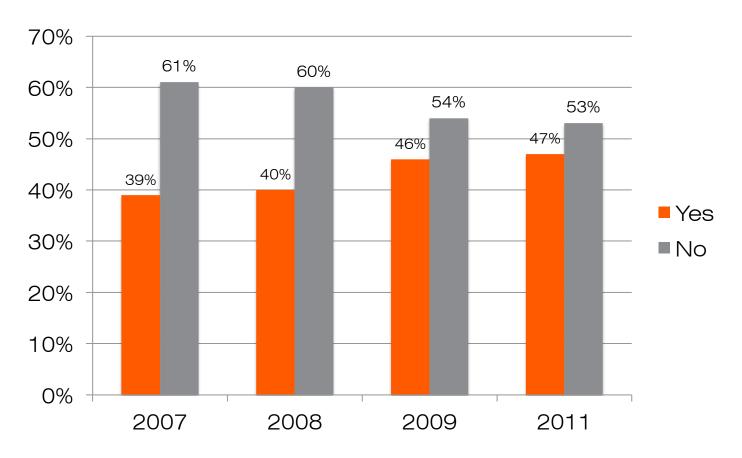

/ |        |         |         |         |
| Specifications       | 83,500 | 82,000  | 77,000  | 82,499  |
| Construction         | 80,000 | 90,000  | 75,000  | 73,500  |
| Construction         | 68 000 | 00.000  | 60,680  | 74 000  |
| Manager              | 68,000 | 90,000  | 69,680  | 74,000  |
| Development          | 80,000 | 110,000 | 109,500 | 109,999 |
| Interior Design      | 71,000 | 72,500  | 70,000  | 70,000  |

# **REPORT 8: OVERTIME**

How does your firm compensate employees for overtime work?



### REPORT 9: PROMOTION CRITERIA

What are the most important criteria for promotion within your firm?



# REPORT 10: RAISES

If you have received a raise in the past 12 months, what was the percentage of increase, not including bonuses?



# REPORT 11: LICENSED

Are you licensed?



#### REPORT 12: INTERNATIONAL OFFICES

Does your firm have offices located outside the USA?



# REPORT 13: SIZE OF FIRM

Total Number of Employees in Firm (including multiple offices)



# REPORT 14: CLIENT BASE

What type of clients compose your firm's client base?



# REPORT 15: YEARS IN CURRENT POSITION

How many years have you been employed in your current position?



# REPORT 16: IDP

Are you enrolled in or have you completed IDP?



# REPORT 17: AIA

Are you a member (at any level) of the AIA?