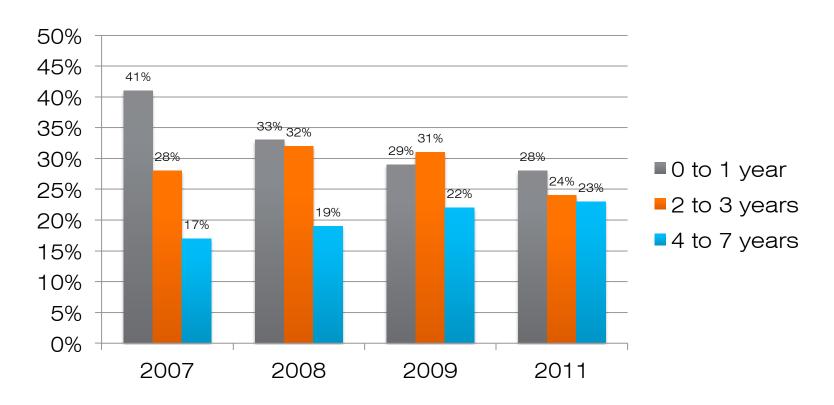

# REPORT 15: YEARS IN CURRENT POSITION

How many years have you been employed in your current position?