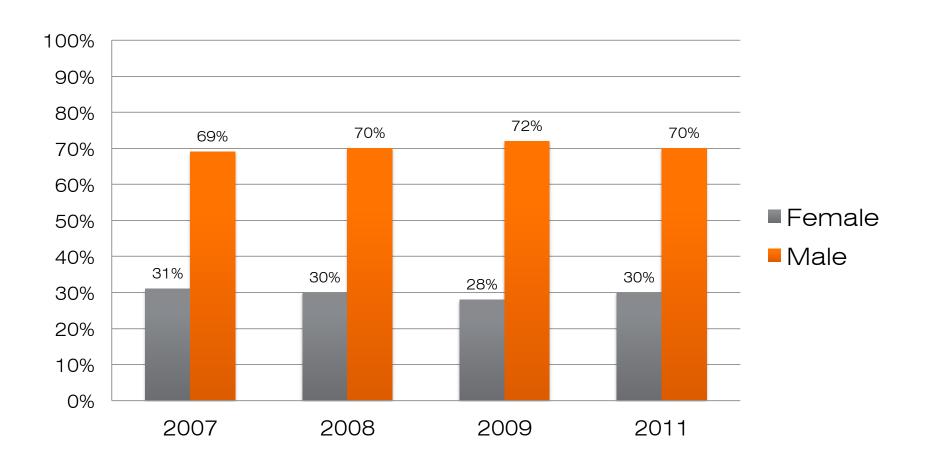

|
| 1 to 4          | 45,000 | *data not available | 44,000 | 32,500              |
| 50 to 99        | 45,760 | 47,200              | 48,000 | *data not available |
| 400 or more     | 45,500 | 47,500              | 44,420 | *data not available |

#### SALARY FOR PRINCIPALS BY SIZE OF FIRM AND YEAR

| SIZE OF<br>FIRM | 2007    | 2008                | 2009    | 2011                |
|-----------------|---------|---------------------|---------|---------------------|
| 1 to 4          | 110,000 | 115,000             | 80,000  | *data not available |
| 50 to 99        | 112,500 | 110,000             | 125,00  | *data not available |
| 400 to more     | 200,000 | *data not available | 157,500 | *data not available |

# **REPORT 4: BENEFITS**

#### **BENEFITS**



# REPORT 5: GENDER DIVERSITY



# REPORT 6: TOP FIELDS OF WORK



\* Some participants work in multiple fields. Total > 100%

# REPORT 7: SALARY BY FIELD OF WORK

| Field of Work        | 2007   | 2008    | 2009    | 2011    |
|----------------------|--------|---------|---------|---------|
| Academia             | 56,000 | 65,000  | 57,750  | 71,000  |
| Architecture         | 60,000 | 65,000  | 67,250  | 65,000  |
| Code<br>Compliance / |        |         |         |         |
| Specifications       | 83,500 | 82,000  | 77,000  | 82,499  |
| Construction         | 80,000 | 90,000  | 75,000  | 73,500  |
| Construction         | 68 000 | 00.000  | 60,680  | 74 000  |
| Manager              | 68,000 | 90,000  | 69,680  | 74,000  |
| Development          | 80,000 | 110,000 | 109,500 | 109,999 |
| Interior Design      | 71