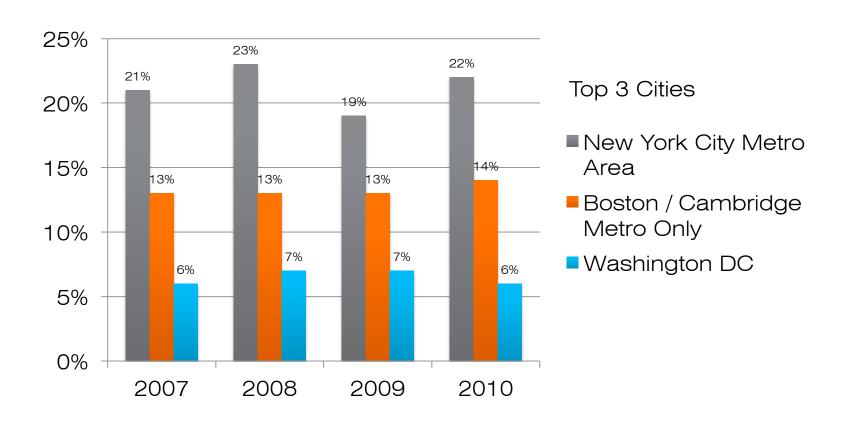

MEDIAN SALARY FOR 1 YEAR OF EXPERIENCE MEDIAN SALARY FOR 1 YEAR OF EXPERIENCE (ARCHITECTURE ONLY)

| Years  | 2007   | 2008   | 2009   | 2011   |
|--------|--------|--------|--------|--------|
| Median | 43,340 | 44,500 | 37,000 | 42,000 |

| Years  | 2007   | 2008   | 2009   | 2011   |
|--------|--------|--------|--------|--------|
| Median | 43,340 | 44,500 | 37,000 | 42,000 |

MEDIAN SALARY FOR 10 YEARS OF EXPERIENCE

MEDIAN SALARY FOR 10 YEARS OF EXPERIENCE (ARCHITECTURE ONLY)

| Years  | 2007   | 2008   | 2009  | 2011  |
|--------|--------|--------|-------|-------|
| Median | 69,500 | 71,500 | 65,00 | 70,00 |

| Years  | 2007   | 2008   | 2009   | 2011   |
|--------|--------|--------|--------|--------|
| Median | 70,810 | 73,000 | 63,000 | 70,000 |

### **REPORT 2: FIRM LOCATION**



# **REPORT 3:**

#### SALARY FOR INTERNS BY SIZE OF FIRM AND YEAR

| SIZE OF<br>FIRM | 2007   | 2008                | 2009   | 2011                |
|-----------------|--------|---------------------|--------|---------------------|
| 1 to 4          | 45,000 | *data not available | 44,000 | 32,500              |
| 50 to 99        | 45,760 | 47,200              | 48,000 | *data not available |
| 400 or more     | 45,500 | 47,500              | 44,420 | *data not available |

#### SALARY FOR PRINCIPALS BY SIZE OF FIRM AND YEAR

| SIZE OF<br>FIRM | 2007    | 2008                | 2009    | 2011                |
|-----------------|---------|---------------------|---------|---------------------|
| 1 to 4          | 110,000 | 115,000             | 80,000  | *data not available |
| 50 to 99