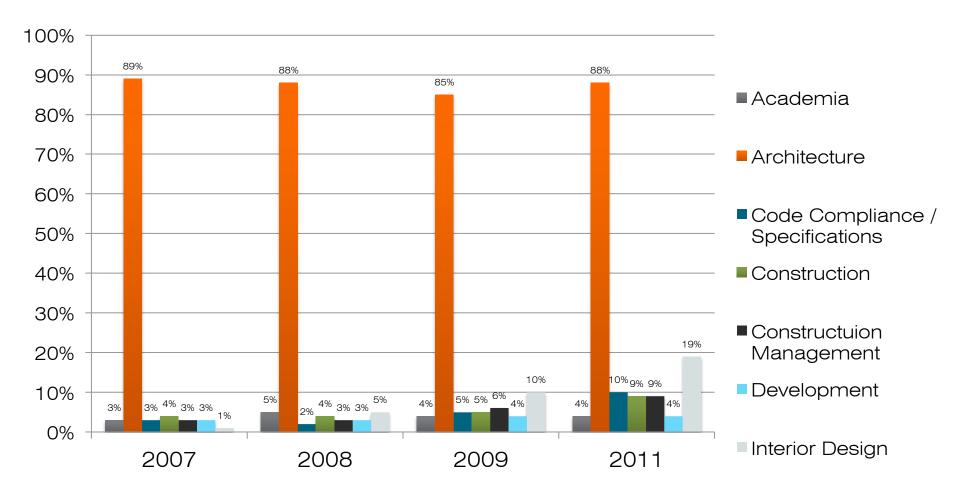

# REPORT 6: TOP FIELDS OF WORK

\* Some participants work in multiple fields. Total > 100%