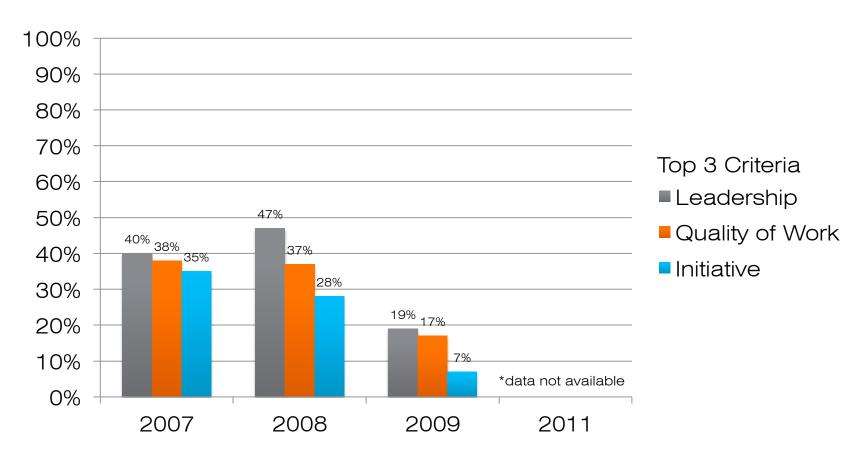

### REPORT 9: PROMOTION CRITERIA

What are the most important criteria for promotion within your firm?