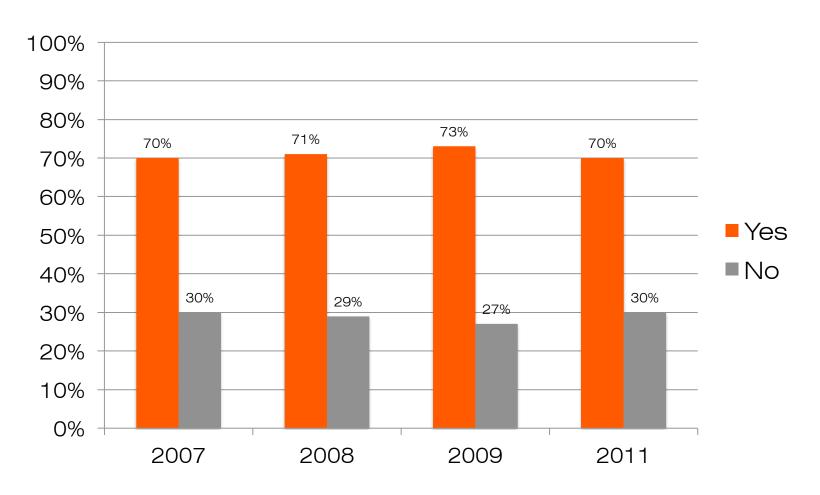

TIME**

How does your firm compensate employees for overtime work?



### REPORT 9: PROMOTION CRITERIA

What are the most important criteria for promotion within your firm?



# REPORT 10: RAISES

If you have received a raise in the past 12 months, what was the percentage of increase, not including bonuses?



# REPORT 11: LICENSED

Are you licensed?



#### REPORT 12: INTERNATIONAL OFFICES

Does your firm have offices located outside the USA?



# REPORT 13: SIZE OF FIRM

Total Number of Employees in Firm (including multiple offices)



# REPORT 14: CLIENT BASE

What type of clients compose your firm's client base?



# REPORT 15: YEARS IN CURRENT POSITION

How many years have you been employed in your current position?



# REPORT 16: IDP

Are you enrolled in or have you completed IDP?



# REPORT 17: AIA

Are you a member (at any level) of the AIA?