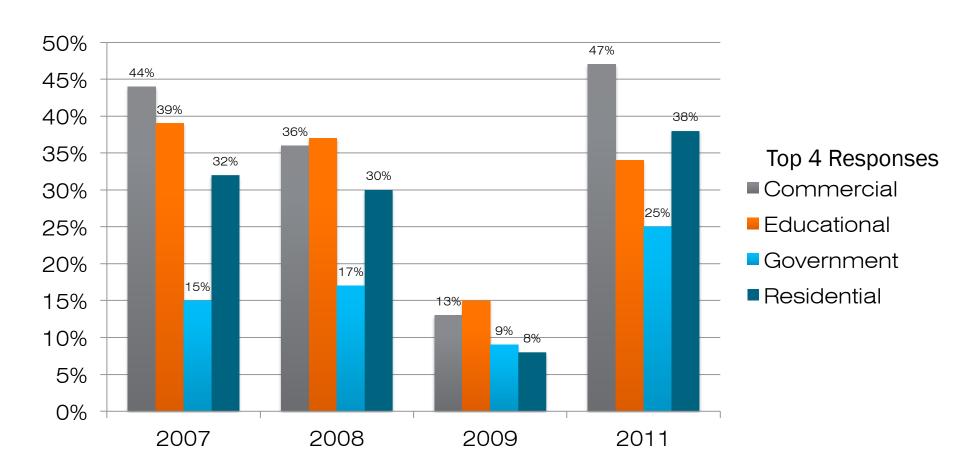

,000  | 69,680  | 74,000  |
| Development          | 80,000 | 110,000 | 109,500 | 109,999 |
| Interior Design      | 71,000 | 72,500  | 70,000  | 70,000  |

# **REPORT 8: OVERTIME**

How does your firm compensate employees for overtime work?



### REPORT 9: PROMOTION CRITERIA

What are the most important criteria for promotion within your firm?



# REPORT 10: RAISES

If you have received a raise in the past 12 months, what was the percentage of increase, not including bonuses?



# REPORT 11: LICENSED

Are you licensed?



#### REPORT 12: INTERNATIONAL OFFICES

Does your firm have offices located outside the USA?



# REPORT 13: SIZE OF FIRM

Total Number of Employees in Firm (including multiple offices)



# REPORT 14: CLIENT BASE

What type of clients compose your firm's client base?



# REPORT 15: YEARS IN CURRENT POSITION

How many years have you been employed in your current position?



# REPORT 16: IDP

Are you enrolled in or have you completed IDP?



# REPORT 17: AIA

Are you a member (at any level) of the AIA?