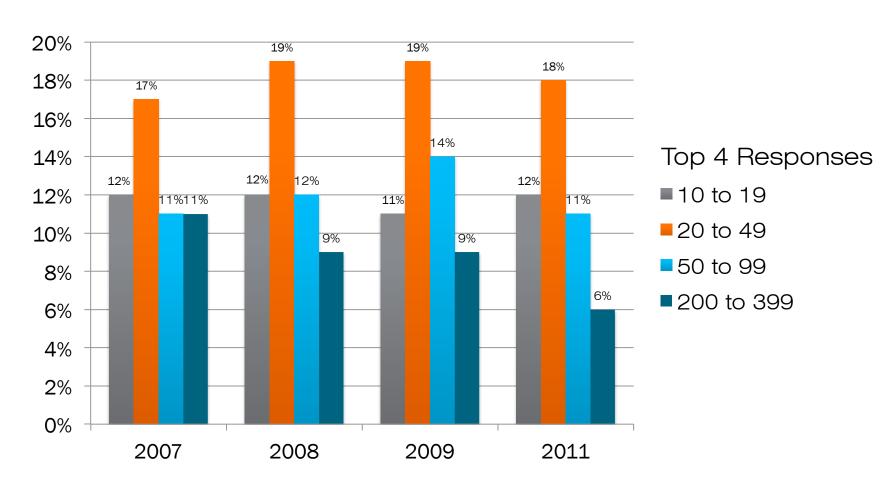

# REPORT 13: SIZE OF FIRM

Total Number of Employees in Firm (including multiple offices)