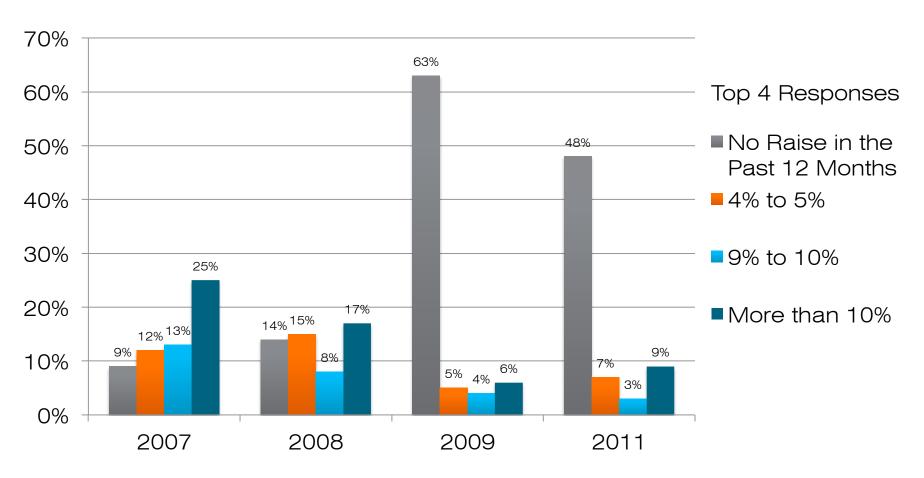

# REPORT 10: RAISES

If you have received a raise in the past 12 months, what was the percentage of increase, not including bonuses?