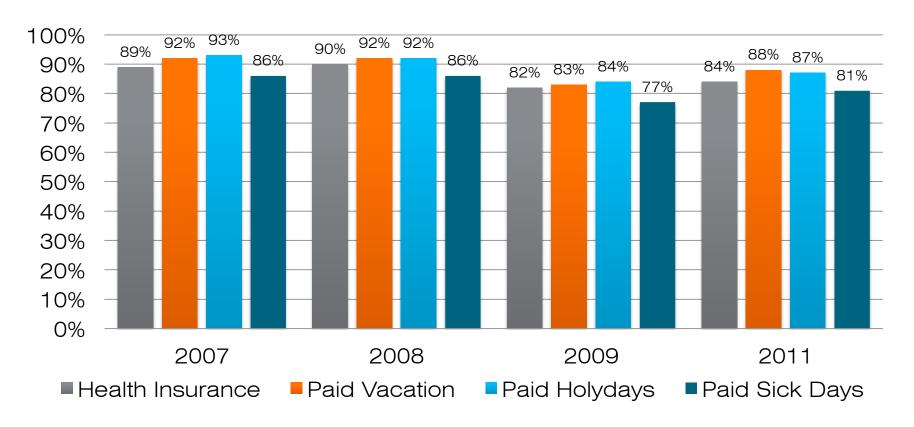

-|--------|---------------------|
| 1 to 4          | 45,000 | *data not available | 44,000 | 32,500              |
| 50 to 99        | 45,760 | 47,200              | 48,000 | *data not available |
| 400 or more     | 45,500 | 47,500              | 44,420 | *data not available |

#### SALARY FOR PRINCIPALS BY SIZE OF FIRM AND YEAR

| SIZE OF<br>FIRM | 2007    | 2008                | 2009    | 2011                |
|-----------------|---------|---------------------|---------|---------------------|
| 1 to 4          | 110,000 | 115,000             | 80,000  | *data not available |
| 50 to 99        | 112,500 | 110,000             | 125,00  | *data not available |
| 400 to more     | 200,000 | *data not available | 157,500 | *data not available |

# **REPORT 4: BENEFITS**

#### **BENEFITS**



# REPORT 5: GENDER DIVERSITY



# REPORT 6: TOP FIELDS OF WORK



\* Some participants work in multiple fields. Total > 100%

# REPORT 7: SALARY BY FIELD OF WORK

| Field of Work        | 2007   | 2008    | 2009    | 2011    |
|----------------------|--------|---------|---------|---------|
| Academia             | 56,000 | 65,000  | 57,750  | 71,000  |
| Architecture         | 60,000 | 65,000  | 67,250  | 65,000  |
| Code<br>Compliance / |        |         |         |         |
| Specifications       | 83,500 | 82,000  | 77,000  | 82,499  |
| Construction         | 80,000 | 90,000  | 75,000  | 73,500  |
| Construction         | 68 000 | 00.000  | 60,680  | 74 000  |
| Manager              | 68,000 | 90,000  | 69,680  | 74,000  |
| Development          | 80,000 | 110,000 | 109,500 | 109,9