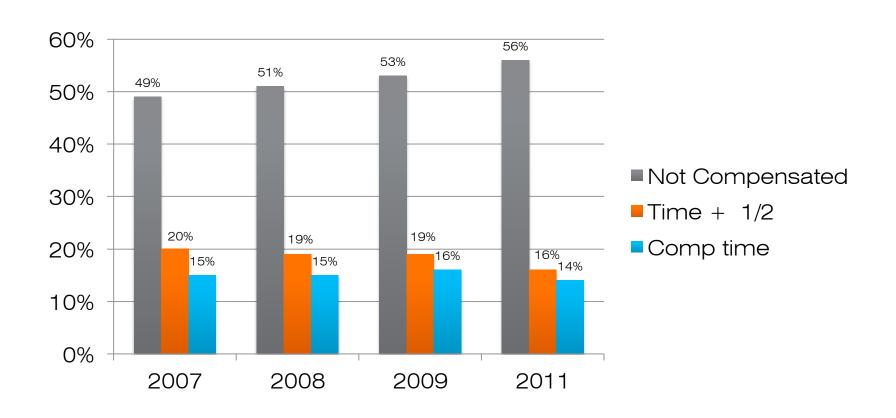

# **REPORT 8: OVERTIME**

How does your firm compensate employees for overtime work?