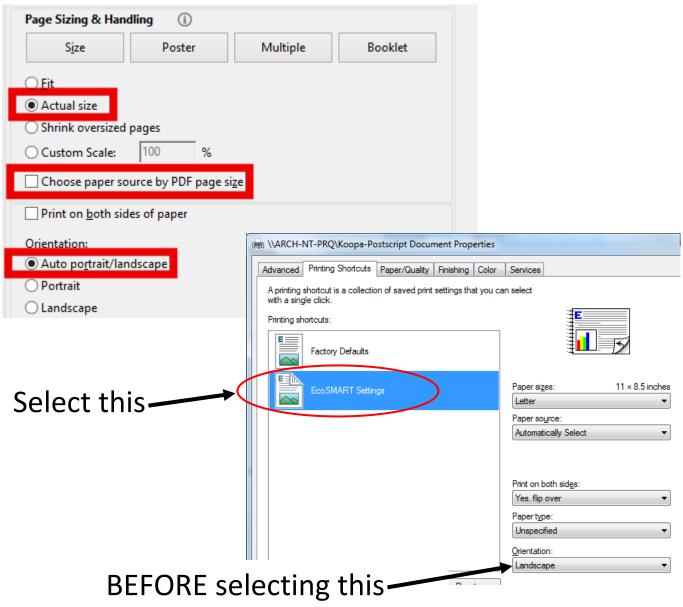

## How to print a LANDSCAPE oriented PDF double-sided on Bowser, Bowser2, Koopa-Postscript & Koopa2-Postscript

Problem: the backside of each double-sided page prints upside-down.

Solution: use the settings below IN ORDER

- 1. In Acrobat Pro, click File > Print
- 2. Set 'Page Sizing & Handling' to Actual Size or Shrink Oversized Pages
- 3. 'Auto portrait/landscape' orientation should be checked
- 4. 'Choose Paper Source by PDF page size' should be unchecked
- 5. Click the Properties button; click the Printing Shortcuts tab
- 6. Select 'EcoSMART Settings'
- 7. Change 'Orientation' to Landscape
- 8. Click OK then print the job
- 9. Highly recommended: print your first two pages as a test print to verify it's working